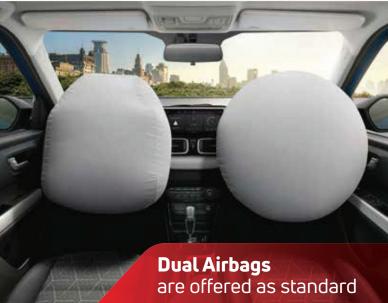

## VIBES WITH YOUR LEVEL OF SAFETY

With the highest level of safety ratings, the Punch is for the fun-lovers and most importantly, the responsible ones.

**Electronic Stability Program** as standard

3 Point ELR with Seat belt Reminder | Fortified Cabin | ISOFIX | i TPMS | Puddle Lamps | Rear Defogger | Front Fog Lamps With Cornering Function