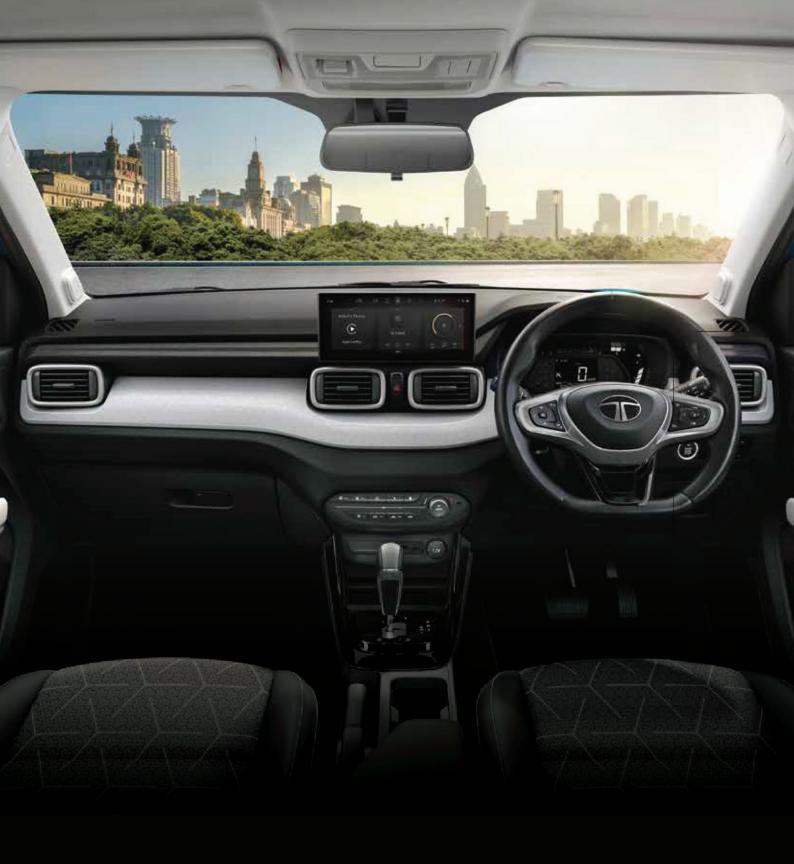

## **VIBES WITH YOUR SWAG**

The Punch has a premium-looking stylish dashboard that makes the inside look as cool as it does outside.

## VIBES WITH YOUR LOVE FOR ENTERTAINMENT

The Punch loves to entertain, just like you, with state-of-the-art technology that keeps you connected.

Wireless Charger & Fast C type charger so your electronic devices never run out of juice.