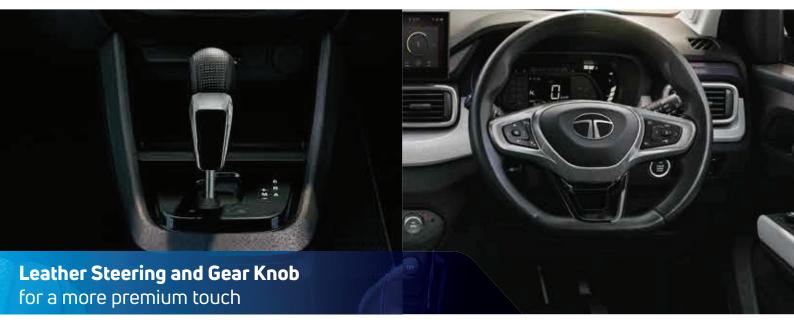

## **VIBES WITH YOUR SWAG**

The Punch has a premium-looking stylish dashboard that makes the inside look as cool as it does outside.