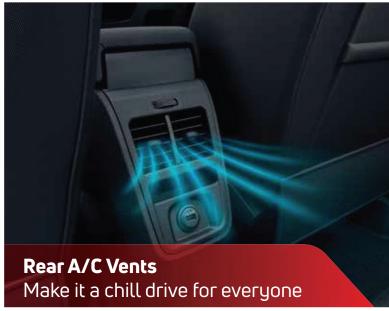

#### All features of Pure

- Floating 8.89 cm Infotainment
- 4 speakers
- Steering Mounted Controls
- All Power Windows
- Central Remote Locking with Flip Key
- Anti-glare IRVM
- Driver Seat Height Adjustment
- Grand Console with Armrest
- Rear AC Vents
- USB Charging Port
- ORVM with Electrical Adjustment
- Parcel Tray
- Follow me Home Headlamps
- Full Wheel Covers
- Body Colour ORVM, ODH