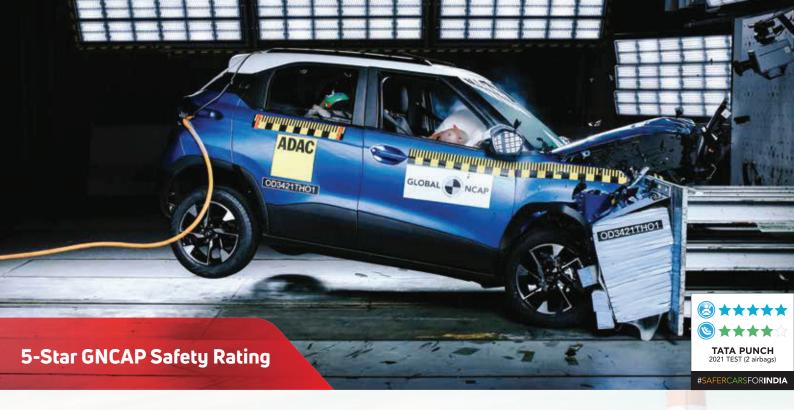

## VIBES WITH YOUR LEVEL OF SAFETY

With the highest level of safety ratings, the Punch is for the fun-lovers and most importantly, the responsible ones.

**Electronic Stability Program** as standard

3 Point ELR with Seat belt Reminder | Fortified Cabin | ISOFIX | i TPMS | Puddle Lamps | Rear Defogger | Front Fog Lamps With Cornering Function