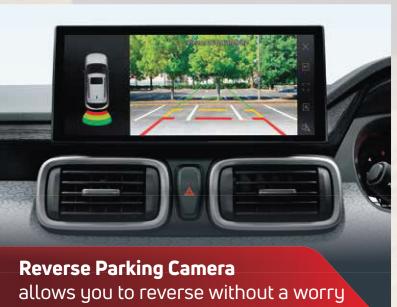

## VIBES WITH YOUR LEVEL OF SAFETY

With the highest level of safety ratings, the Punch is for the fun-lovers and most importantly, the responsible ones.

**Electronic Stability Program** as standard

3 Point ELR with Seat belt Reminder | Fortified Cabin | ISOFIX | i TPMS | Puddle Lamps | Rear Defogger | Front Fog Lamps With Cornering Function