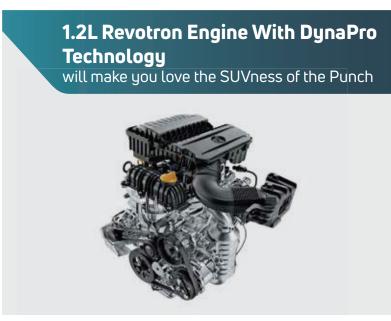

| ngine                        |                                                                                                      |  |  |  |  |  |  |
|------------------------------|------------------------------------------------------------------------------------------------------|--|--|--|--|--|--|
| уре                          | 1.2L Revotron Petrol Engine                                                                          |  |  |  |  |  |  |
| uel                          | Petrol                                                                                               |  |  |  |  |  |  |
| apacity, Cylinders           | 1199 cc, 3-Cylinders                                                                                 |  |  |  |  |  |  |
| flax Power: PS (kW) @rpm     | 87.8PS @ 6000 rpm (64.6 kW)                                                                          |  |  |  |  |  |  |
| fax Torque: Nm@rpm           | 115 Nm @ 3250 +/- 100 rpm                                                                            |  |  |  |  |  |  |
| ransmission                  |                                                                                                      |  |  |  |  |  |  |
| уре                          | 5-speed AMT                                                                                          |  |  |  |  |  |  |
| limensions                   |                                                                                                      |  |  |  |  |  |  |
| ength x Width x Height (mm)  | 3827 x 1742 x 1615                                                                                   |  |  |  |  |  |  |
| Vheelbase (mm)               | 2445                                                                                                 |  |  |  |  |  |  |
| round Clearance(Unladen)(mm) | 187                                                                                                  |  |  |  |  |  |  |
| oot Space (litre)            | 366 (as per ISO V215), 319 (as per ISO 210)                                                          |  |  |  |  |  |  |
| rakes                        |                                                                                                      |  |  |  |  |  |  |
| ront, Rear                   | Front (Disc); Rear (Drum)                                                                            |  |  |  |  |  |  |
| uspension                    |                                                                                                      |  |  |  |  |  |  |
| ront                         | Independent, Lower Wishbone, Mcpherson Strut With Coil Spring                                        |  |  |  |  |  |  |
| lear                         | Semi-independent Twist Beam With Coil Spring And Shock Absorber                                      |  |  |  |  |  |  |
| Vheels & Tyres               |                                                                                                      |  |  |  |  |  |  |
| уре                          | Steel Wheel With Wheel Covers / Hyper Style Wheels / Alloy Wheels                                    |  |  |  |  |  |  |
| iize (mm)                    | Creative: 195/60 R16 (Radial-Tubeless) Pure / Adventure / Accomplished: 185/70 R15 (Radial-Tubeless) |  |  |  |  |  |  |
| pare (mm)                    | 185/70 R15 Steel Wheels                                                                              |  |  |  |  |  |  |
| uel Tank                     |                                                                                                      |  |  |  |  |  |  |
| apacity (litres)             | 37                                                                                                   |  |  |  |  |  |  |