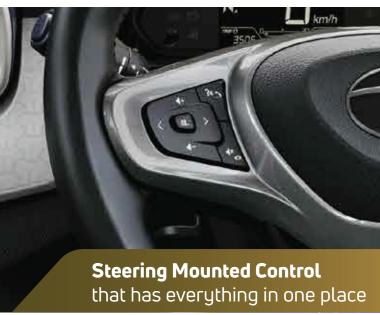

#### All features of Pure

- Floating 8.89 cm Infotainment
- 4 speakers
- Steering Mounted Controls
- All Power Windows
- Central Remote Locking with Flip Key
- Anti-glare IRVM
- Driver Seat Height Adjustment
- Grand Console with Armrest
- Rear AC Vents
- USB Charging Port
- ORVM with Electrical Adjustment
- Parcel Tray
- Follow me Home Headlamps
- Full Wheel Covers
- Body Colour ORVM, ODH