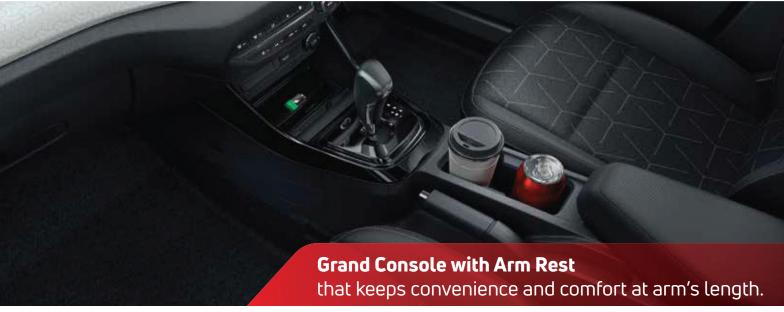

#### All features of Pure

- Floating 8.89 cm Infotainment
- 4 speakers
- Steering Mounted Controls
- All Power Windows
- Central Remote Locking with Flip Key
- Anti-glare IRVM
- Driver Seat Height Adjustment
- Grand Console with Armrest
- Rear AC Vents
- USB Charging Port
- ORVM with Electrical Adjustment
- Parcel Tray
- Follow me Home Headlamps
- Full Wheel Covers
- Body Colour ORVM, ODH