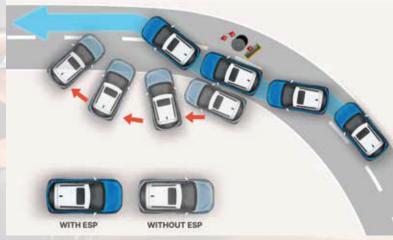

## VIBES WITH YOUR LEVEL OF SAFETY

With the highest level of safety ratings, the Punch is for the fun-lovers and most importantly, the responsible ones.

**Electronic Stability Program** as standard

3 Point ELR with Seat belt Reminder | Fortified Cabin | ISOFIX | i TPMS | Puddle Lamps | Rear Defogger | Front Fog Lamps With Cornering Function