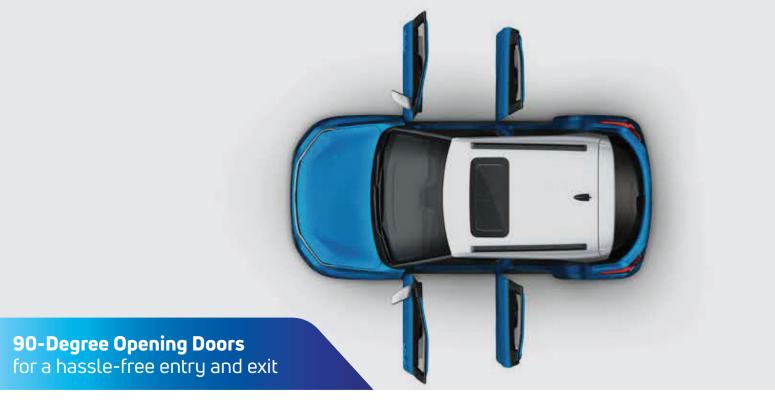

### **VIBES WITH YOUR GANG**

So comfortable that it vibes with all the 5 passengers inside. You, the navigator next to you and the three resident DJs at the back.