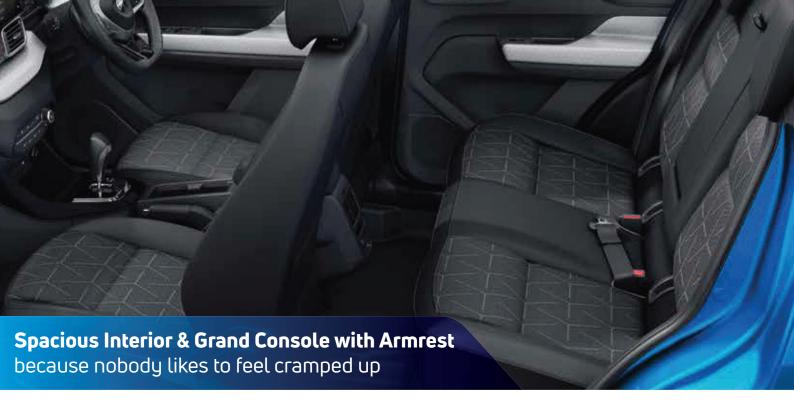

## VIBES WITH YOUR NEED FOR COMFORT

I Sit back and relax. Cruise with your gang. Make room for more fun.

### **VIBES WITH YOUR GANG**

So comfortable that it vibes with all the 5 passengers inside. You, the navigator next to you and the three resident DJs at the back.

#### All features of Pure

- Floating 8.89 cm Infotainment
- 4 speakers
- Steering Mounted Controls
- All Power Windows
- Central Remote Locking with Flip Key
- Anti-glare IRVM
- Driver Seat Height Adjustment
- Grand Console with Armrest
- Rear AC Vents
- USB Charging Port
- ORVM with Electrical Adjustment
- Parcel Tray
- Follow me Home Headlamps
- Full Wheel Covers
- Body Colour ORVM, ODH