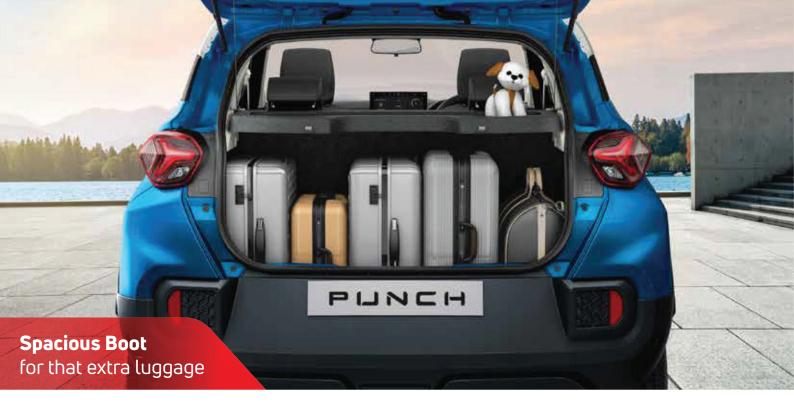

| ngine                        |                                                                                                      |  |  |  |  |  |  |
|------------------------------|------------------------------------------------------------------------------------------------------|--|--|--|--|--|--|
| уре                          | 1.2L Revotron Petrol Engine                                                                          |  |  |  |  |  |  |
| uel                          | Petrol                                                                                               |  |  |  |  |  |  |
| apacity, Cylinders           | 1199 cc, 3-Cylinders                                                                                 |  |  |  |  |  |  |
| flax Power: PS (kW) @rpm     | 87.8PS @ 6000 rpm (64.6 kW)                                                                          |  |  |  |  |  |  |
| fax Torque: Nm@rpm           | 115 Nm @ 3250 +/- 100 rpm                                                                            |  |  |  |  |  |  |
| ransmission                  |                                                                                                      |  |  |  |  |  |  |
| уре                          | 5-speed AMT                                                                                          |  |  |  |  |  |  |
| limensions                   |                                                                                                      |  |  |  |  |  |  |
| ength x Width x Height (mm)  | 3827 x 1742 x 1615                                                                                   |  |  |  |  |  |  |
| Vheelbase (mm)               | 2445                                                                                                 |  |  |  |  |  |  |
| round Clearance(Unladen)(mm) | 187                                                                                                  |  |  |  |  |  |  |
| oot Space (litre)            | 366 (as per ISO V215), 319 (as per ISO 210)                                                          |  |  |  |  |  |  |
| rakes                        |                                                                                                      |  |  |  |  |  |  |
| ront, Rear                   | Front (Disc); Rear (Drum)                                                                            |  |  |  |  |  |  |
| uspension                    |                                                                                                      |  |  |  |  |  |  |
| ront                         | Independent, Lower Wishbone, Mcpherson Strut With Coil Spring                                        |  |  |  |  |  |  |
| lear                         | Semi-independent Twist Beam With Coil Spring And Shock Absorber                                      |  |  |  |  |  |  |
| Vheels & Tyres               |                                                                                                      |  |  |  |  |  |  |
| уре                          | Steel Wheel With Wheel Covers / Hyper Style Wheels / Alloy Wheels                                    |  |  |  |  |  |  |
| iize (mm)                    | Creative: 195/60 R16 (Radial-Tubeless) Pure / Adventure / Accomplished: 185/70 R15 (Radial-Tubeless) |  |  |  |  |  |  |
| pare (mm)                    | 185/70 R15 Steel Wheels                                                                              |  |  |  |  |  |  |
| uel Tank                     |                                                                                                      |  |  |  |  |  |  |
| apacity (litres)             | 37                                                                                                   |  |  |  |  |  |  |