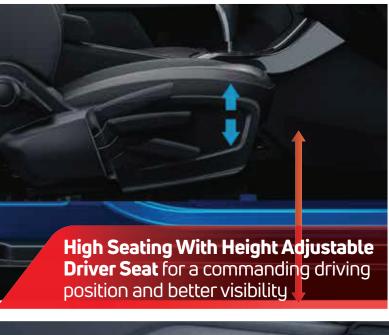

#### All features of Pure

- Floating 8.89 cm Infotainment
- 4 speakers
- Steering Mounted Controls
- All Power Windows
- Central Remote Locking with Flip Key
- Anti-glare IRVM
- Driver Seat Height Adjustment
- Grand Console with Armrest
- Rear AC Vents
- USB Charging Port
- ORVM with Electrical Adjustment
- Parcel Tray
- Follow me Home Headlamps
- Full Wheel Covers
- Body Colour ORVM, ODH