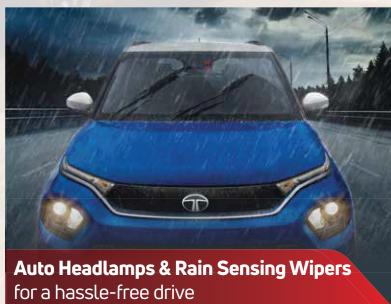

## VIBES WITH YOUR LEVEL OF SAFETY

With the highest level of safety ratings, the Punch is for the fun-lovers and most importantly, the responsible ones.

**Electronic Stability Program** as standard

3 Point ELR with Seat belt Reminder | Fortified Cabin | ISOFIX | i TPMS | Puddle Lamps | Rear Defogger | Front Fog Lamps With Cornering Function