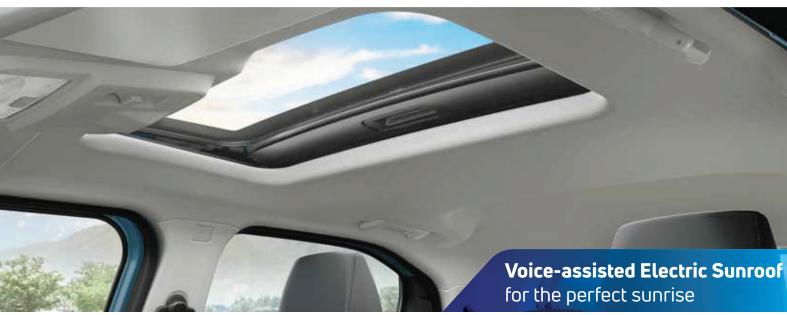

### **CREATIVE + SUNROOF**

#### All features of Creative +

· Voice-assisted Electric Sunroof