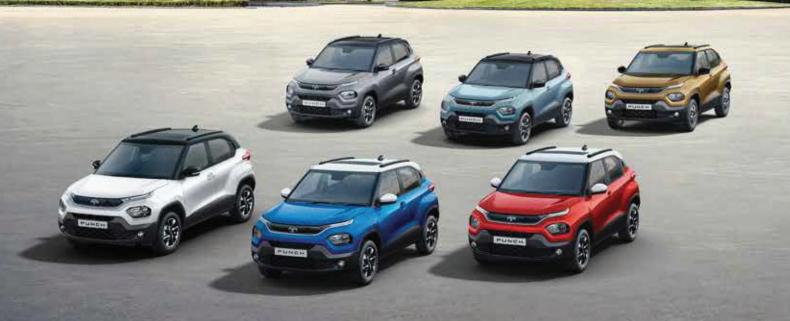

# WHATEVER BE YOUR PERSONA, THE PUNCH VIBES WITH YOU

Colours(L-R)

Front Row: Orcus White With Black Roof | Tornado Blue With White Roof | Calypso Red With White Roof

Back Row: Daytona Grey With Black Roof | Tropical Mist With Black Roof | Meteor Bronze