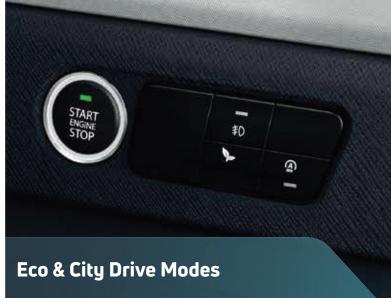

## VIBES WITH YOUR LEVEL OF SAFETY

With the highest level of safety ratings, the Punch is for the fun-lovers and most importantly, the responsible ones.

**Electronic Stability Program** as standard

3 Point ELR with Seat belt Reminder | Fortified Cabin | ISOFIX | i TPMS | Puddle Lamps | Rear Defogger | Front Fog Lamps With Cornering Function