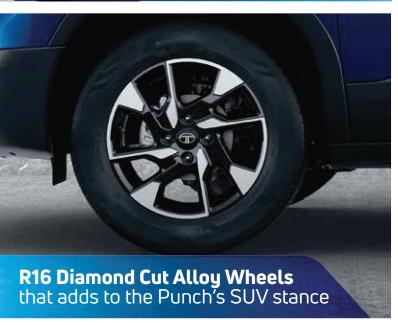

### 

### VIBES WITH YOU



















## **VIBES WITH YOUR SWAG**

The Punch has a premium-looking stylish dashboard that makes the inside look as cool as it does outside.









## VIBES WITH YOUR NEED FOR COMFORT

I Sit back and relax. Cruise with your gang. Make room for more fun.











### **VIBES WITH YOUR GANG**

So comfortable that it vibes with all the 5 passengers inside. You, the navigator next to you and the three resident DJs at the back.











## VIBES WITH YOUR LEVEL OF SAFETY

With the highest level of safety ratings, the Punch is for the fun-lovers and most importantly, the responsible ones.





**Electronic Stability Program** as standard







3 Point ELR with Seat belt Reminder | Fortified Cabin | ISOFIX | i TPMS | Puddle Lamps | Rear Defogger | Front Fog Lamps With Cornering Function