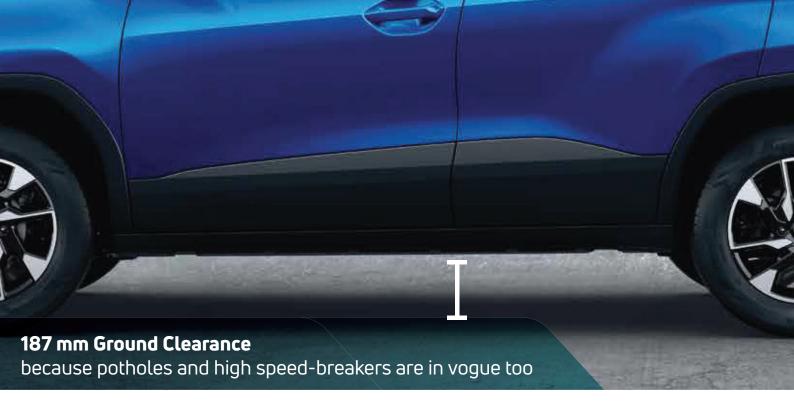

| ngine                        |                                                                                                      |  |  |  |  |  |  |
|------------------------------|------------------------------------------------------------------------------------------------------|--|--|--|--|--|--|
| уре                          | 1.2L Revotron Petrol Engine                                                                          |  |  |  |  |  |  |
| uel                          | Petrol                                                                                               |  |  |  |  |  |  |
| apacity, Cylinders           | 1199 cc, 3-Cylinders                                                                                 |  |  |  |  |  |  |
| flax Power: PS (kW) @rpm     | 87.8PS @ 6000 rpm (64.6 kW)                                                                          |  |  |  |  |  |  |
| fax Torque: Nm@rpm           | 115 Nm @ 3250 +/- 100 rpm                                                                            |  |  |  |  |  |  |
| ransmission                  |                                                                                                      |  |  |  |  |  |  |
| уре                          | 5-speed AMT                                                                                          |  |  |  |  |  |  |
| limensions                   |                                                                                                      |  |  |  |  |  |  |
| ength x Width x Height (mm)  | 3827 x 1742 x 1615                                                                                   |  |  |  |  |  |  |
| Vheelbase (mm)               | 2445                                                                                                 |  |  |  |  |  |  |
| round Clearance(Unladen)(mm) | 187                                                                                                  |  |  |  |  |  |  |
| oot Space (litre)            | 366 (as per ISO V215), 319 (as per ISO 210)                                                          |  |  |  |  |  |  |
| rakes                        |                                                                                                      |  |  |  |  |  |  |
| ront, Rear                   | Front (Disc); Rear (Drum)                                                                            |  |  |  |  |  |  |
| uspension                    |                                                                                                      |  |  |  |  |  |  |
| ront                         | Independent, Lower Wishbone, Mcpherson Strut With Coil Spring                                        |  |  |  |  |  |  |
| lear                         | Semi-independent Twist Beam With Coil Spring And Shock Absorber                                      |  |  |  |  |  |  |
| Vheels & Tyres               |                                                                                                      |  |  |  |  |  |  |
| уре                          | Steel Wheel With Wheel Covers / Hyper Style Wheels / Alloy Wheels                                    |  |  |  |  |  |  |
| iize (mm)                    | Creative: 195/60 R16 (Radial-Tubeless) Pure / Adventure / Accomplished: 185/70 R15 (Radial-Tubeless) |  |  |  |  |  |  |
| pare (mm)                    | 185/70 R15 Steel Wheels                                                                              |  |  |  |  |  |  |
| uel Tank                     |                                                                                                      |  |  |  |  |  |  |
| apacity (litres)             | 37                                                                                                   |  |  |  |  |  |  |