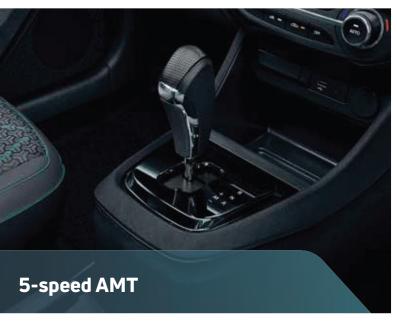

| ngine                        |                                                                                                      |  |  |  |  |  |  |
|------------------------------|------------------------------------------------------------------------------------------------------|--|--|--|--|--|--|
| уре                          | 1.2L Revotron Petrol Engine                                                                          |  |  |  |  |  |  |
| uel                          | Petrol                                                                                               |  |  |  |  |  |  |
| apacity, Cylinders           | 1199 cc, 3-Cylinders                                                                                 |  |  |  |  |  |  |
| flax Power: PS (kW) @rpm     | 87.8PS @ 6000 rpm (64.6 kW)                                                                          |  |  |  |  |  |  |
| fax Torque: Nm@rpm           | 115 Nm @ 3250 +/- 100 rpm                                                                            |  |  |  |  |  |  |
| ransmission                  |                                                                                                      |  |  |  |  |  |  |
| уре                          | 5-speed AMT                                                                                          |  |  |  |  |  |  |
| limensions                   |                                                                                                      |  |  |  |  |  |  |
| ength x Width x Height (mm)  | 3827 x 1742 x 1615                                                                                   |  |  |  |  |  |  |
| Vheelbase (mm)               | 2445                                                                                                 |  |  |  |  |  |  |
| round Clearance(Unladen)(mm) | 187                                                                                                  |  |  |  |  |  |  |
| oot Space (litre)            | 366 (as per ISO V215), 319 (as per ISO 210)                                                          |  |  |  |  |  |  |
| rakes                        |                                                                                                      |  |  |  |  |  |  |
| ront, Rear                   | Front (Disc); Rear (Drum)                                                                            |  |  |  |  |  |  |
| uspension                    |                                                                                                      |  |  |  |  |  |  |
| ront                         | Independent, Lower Wishbone, Mcpherson Strut With Coil Spring                                        |  |  |  |  |  |  |
| lear                         | Semi-independent Twist Beam With Coil Spring And Shock Absorber                                      |  |  |  |  |  |  |
| Vheels & Tyres               |                                                                                                      |  |  |  |  |  |  |
| уре                          | Steel Wheel With Wheel Covers / Hyper Style Wheels / Alloy Wheels                                    |  |  |  |  |  |  |
| iize (mm)                    | Creative: 195/60 R16 (Radial-Tubeless) Pure / Adventure / Accomplished: 185/70 R15 (Radial-Tubeless) |  |  |  |  |  |  |
| pare (mm)                    | 185/70 R15 Steel Wheels                                                                              |  |  |  |  |  |  |
| uel Tank                     |                                                                                                      |  |  |  |  |  |  |
| apacity (litres)             | 37                                                                                                   |  |  |  |  |  |  |